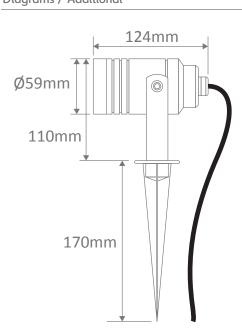

entary) or as body only with no lamp. The ELITE-SPIKE is coupled with a 1.5mtr rubberised cable and plastic spike for easy installation.

#### Specification Features

Input Voltage: 12V DC

Power (W): 6W (if used with supplied lamp)

IP rating (IP): 65

Lumens (lm): Warm White 3000K - 450lm

White 5000K - 500lm

LED type: MR16

CCT: 3000K - 5000K

CRI: ≥80

Beam angle (°): 60°

Dimmable: No

Lifespan (hrs): 50,000hrs

Requires 12V DC Constant Voltage LED Driver – Wire in Parallel

Please note: The above information is applied if using the supplied complimentary lamp. If any other lamp is used please take notice of the supplier's recommendations before connection.

# Variant CCT Blk Wht CCT 19668 19501 Warm White 19667 19500 White 19666 19499 No Lamp (Body Only)

### Diagrams / Additional